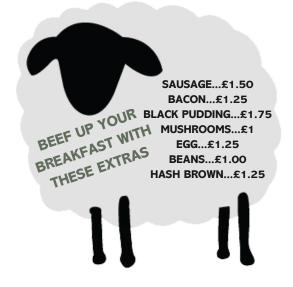

## BREAKFAST

**SERVED UNTIL 12.30PM** 

THE SHEEP SHED 'BIG' BREAKFAST (GFO)... £12.95
2 SAUSAGES, 2 BACON, 1 EGG, 1 HASH BROWN,
FRESH TOMATO, BEANS AND MUSHROOMS
PLUS A ROUND OF TOAST AND BUTTER.

THE SHEEP SHED BREAKFAST (GFO) ... £8.95
1 SAUSAGE, 1 BACON, 1 EGG, 1 HASH BROWN
FRESH TOMATO AND BEANS
PLUS A ROUND OF TOAST AND BUTTER.

FARMERS BREAKFAST BARM... £11.95
2 SAUSAGES, 1 BACON, 1 EGG,
SLICED TOMATO AND A CRISPY HASH
BROWN ON A BUTTERED BARM.

EGGS BENEDICT (GFO)... £9.95
TWO POACHED EGGS WITH HAM SERVED ON A
TOASTED MUFFIN WITH SPINACH & HOMEMADE
HOLLANDAISE SAUCE.